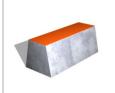

## Kasse 3 Parkour.

### **Product description:**

Kasse 3 is a box for Parkour. The box is available in 5 different materials combination

#### Target group:

For Children from aged 6.

#### Safety requirements:

Kasse 3 maintains the requirements described in EN 1176, part 1 and 2 (2008 edition)

#### **Technical specifications:**

Se our catalogue page XX



# **Kasse 3 PP**Box in Plywood Top in Plywood Weight:



Kasse 3 PG Box in Plywood Top in rubber Weight:



Kasse 3 CC Box in Concrete

Top in Concrete Weight:



#### Kasse 3 CG

Box in Fiber Concrete Top in Rubber Weight:



#### Kasse 3 GG

Box in Rubber Top in Rubber Weight:



Color









Plan, safety zone



Elevation front, side





Fore most of our products are there develped one or more variants. If you want more information please contact Noles A/S on mail <a href="mailto:info@noles.dk">info@noles.dk</a> or telephone +45 8686 1055