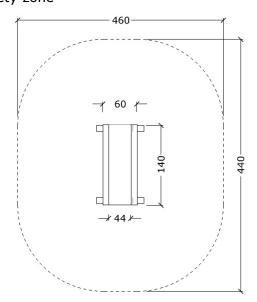

#### Kasse 3 GG

Box in Rubber Top in Rubber Weight:

Color

Plan, safety zone

Elevation front, side

Fore most of our products are there develped one or more variants. If you want more information please contact Noles A/S on mail <a href="mailto:info@noles.dk">info@noles.dk</a> or telephone +45 8686 1055