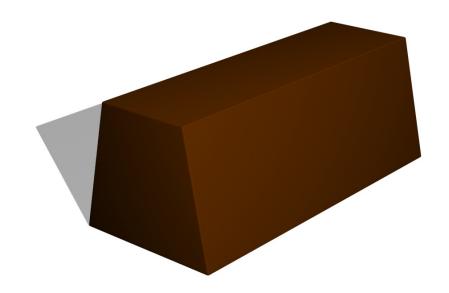

## Kasse 3 Parkour.

### **Product description:**

Kasse 3 is a box for Parkour. The box is available in 5 different materials combination

# **Kasse 3 PP**Box in Plywood Top in Plywood Weight:

Kasse 3 PG Box in Plywood Top in rubber Weight:

Kasse 3 CC Box in Concrete

Top in Concrete Weight: