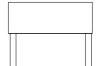

## Kasse 3 Parkour.

### **Product description:**

Kasse 3 is a box for Parkour. The box is available in 5 different materials combination

# **Kasse 3 PP**Box in Plywood Top in Plywood Weight:

Kasse 3 PG Box in Plywood Top in rubber Weight:

Kasse 3 CC Box in Concrete

Top in Concrete Weight:

#### Kasse 3 CG

Box in Fiber Concrete Top in Rubber Weight:

#### Kasse 3 GG

Box in Rubber Top in Rubber Weight:

Color

Plan, safety zone

Elevation front, side

Fore most of our products are there develped one or more variants. If you want more information please contact Noles A/S on mail <a href="mailto:info@noles.dk">info@noles.dk</a> or telephone +45 8686 1055