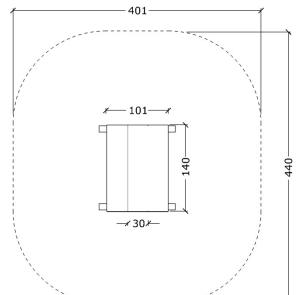

Color

Plan, safata. 401

Elevation front, side

Fore most of our products are there develped one or more variants. If you want more information please contact Noles A/S on mail info@noles.dk or telephone +45 8686 1055