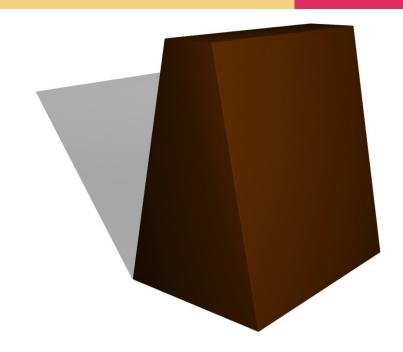

### **Product description:**

Kasse 4 is a box for Parkour. The box is available in 5 different materials combination

## Kasse 4 PP Box in Plywood Top in Plywood Weight:

Kasse 4 PG Box in Plywood Top in rubber Weight:

Kasse 4 CC Box in Concrete Top in Concrete Weight:

Kasse 4 CG

Kasse 4 GG

Box in Rubber Top in Rubber Weight: