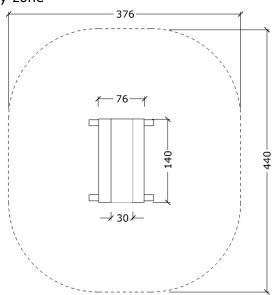

Kasse 6 GG

Box in Rubber Top in Rubber Weight:

Color

Plan, safety zone

Elevation front, side

Fore most of our products are there develped one or more variants. If you want more information please contact Noles A/S on mail <a href="mailto:info@noles.dk">info@noles.dk</a> or telephone +45 8686 1055