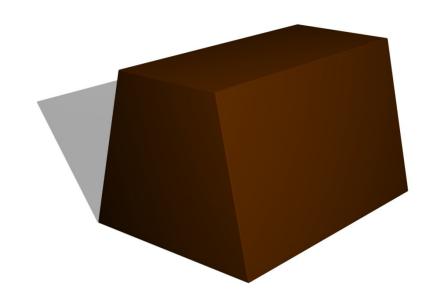

#### **Product description:**

Kasse 6 is a box for Parkour. The box is available in 5 different materials combination

## Kasse 6 PP Box in Plywood Top in Plywood Weight:

Kasse 6 PG Box in Plywood Top in rubber Weight:

Kasse 6 CC

Box in Concrete Top in Concrete Weight:

Kasse 6 CG

Box in Fiber Concrete
Top in Rubber
Weight: