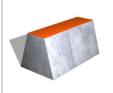

#### **Product description:**

Kasse 6 is a box for Parkour. The box is available in 5 different materials combination

## Kasse 6 PP Box in Plywood Top in Plywood Weight:

Kasse 6 PG Box in Plywood Top in rubber Weight:

Kasse 6 CC

Box in Concrete Top in Concrete Weight:

Kasse 6 CG

Box in Fiber Concrete
Top in Rubber
Weight:

Kasse 6 GG

Box in Rubber Top in Rubber Weight:

Color

Plan, safety zone

Elevation front, side

Fore most of our products are there develped one or more variants. If you want more information please contact Noles A/S on mail <a href="mailto:info@noles.dk">info@noles.dk</a> or telephone +45 8686 1055