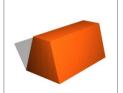

#### **Product description:**

Kasse 6 is a box for Parkour. The box is available in 5 different materials combination

## Kasse 6 PP Box in Plywood Top in Plywood Weight:

Kasse 6 PG Box in Plywood Top in rubber Weight:

Kasse 6 CC

Box in Concrete Top in Concrete Weight:

Kasse 6 CG

Box in Fiber Concrete
Top in Rubber
Weight:

Kasse 6 GG

Box in Rubber Top in Rubber Weight:

Color

Plan, safety zone

Elevation front, side

Fore most of our products are there develped one or more variants. If you want more information please contact Noles A/S on mail <a href="mailto:info@noles.dk">info@noles.dk</a> or telephone +45 8686 1055