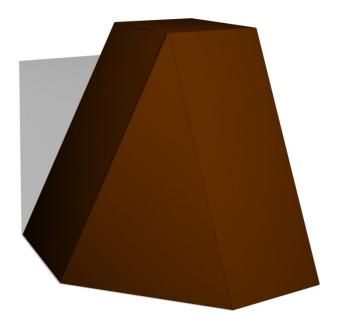

# Kasse 8 Parkour.

## **Product description:**

Kasse 8 is a box for Parkour. The box is available in 5 different materials combination