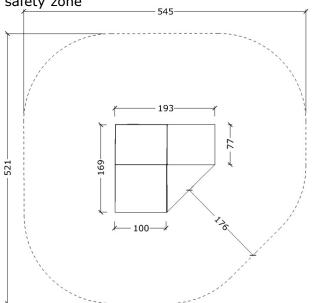

Kasse 8 GG

Box in Rubber Top in Rubber Weight:

Color

Plan, safety zone

Elevation front, side

Fore most of our products are there develped one or more variants. If you want more information please contact Noles A/S on mail <a href="mailto:info@noles.dk">info@noles.dk</a> or telephone +45 8686 1055