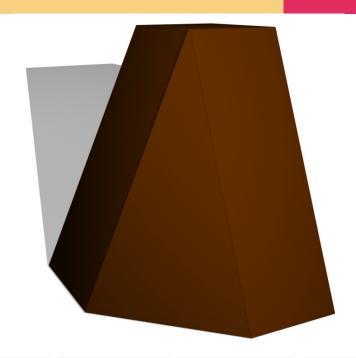

#### **Product description:**

Kasse 9 is a box for Parkour. The box is available in 5 different materials combination

#### Kasse 9 PP Box in Plywood Top in Plywood Weight:

Kasse 9 PG Box in Plywood Top in rubber Weight:

# Kasse 9 CC Box in Concrete Top in Concrete Weight:

Kasse 9 CG

### Kasse 9 GG

Box in Rubber Top in Rubber Weight:

Color